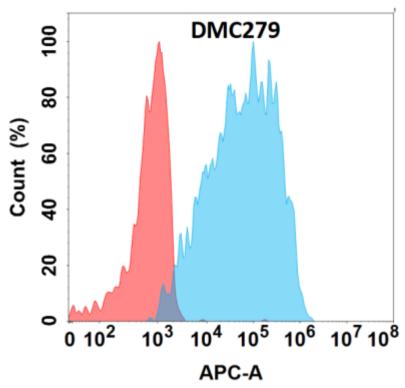

## **Product Description**

Pioneering GTPase and Oncogene Product Development since 2010

Figure 1. Flow cytometry analysis with Anti-Galectin 9 (DMC279) on Expi293 cells transfected with human Galectin 9 (Blue histogram) or Expi293 transfected with irrelevant protein (Red histogram).