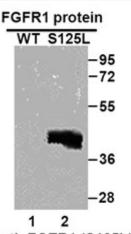

## **Product Description**

Pioneering GTPase and Oncogene Product Development since 2010

蛋白质印迹: WB: Anti- FGER1 (S125L) mAb Western blot analysis of

recombinant FGFR1(S125L) and wild type proteins. Purified His-tagged FGFR1(S125L) protein (22-376aa, 45KD, lane 2,) and corresponding wild type protein (lane 1) were blotted with Anti-FGFR1(S125L) monoclonal antibody (货 号:26252). Immunofluorescence: Infinitional upressence: of cells expressing