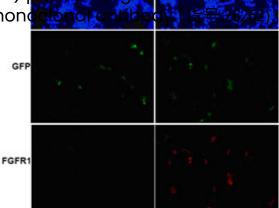

## **Product Description**

Pioneering GTPase and Oncogene Product Development since 2010

蛋白质印迹: WB: Anti- FGER1 (S125L) mAb Western blot analysis of

recombinant FGFR1(S125L) and wild type proteins. Purified His-tagged FGFR1(S125L) protein (22-376aa, 45KD, lane 2,) and corresponding wild type protein (lane 1) were blotted with Anti-FGFR1(S125L) monoclonal antibody (货 号:26252). Immunofluorescence: Infinitional upressence: of cells expressing

FGFR1 proteins with Anti-FGF transfected with pCDNA3-GFP pCDNA3-GFP-FGFR1(S125L) p with Anti-FGFR1(S125L) monocol CHEK2951 cells were smid (left column) or fixed and stained