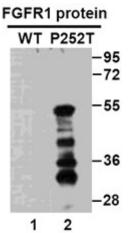

## **Product Description**

Pioneering GTPase and Oncogene Product Development since 2010

蛋白质印迹: WB: Anti- FGER1 (P252T) mAb Western blot analysis of recombinant FGFR1(P252T) and wild type proteins.Purified His-tagged FGFR1(P252T) protein (22-376aa, ~45KDa, lane 2) and corresponding wild type protein (lane 1) were blotted with Anti-FGFR1(P252T) monoclonal antibody (货