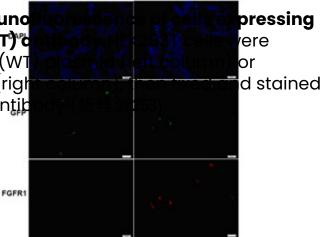

号:26253).**Immunofluorescence: Immuno FGFR1 proteins with Anti-FGFR1(P252T)** transfected with pCDNA3-GFP-FGFR1 (WT pCDNA3-GFP-FGFR1(P252T) plasmid (righ with Anti-FGFR1(P252T) monoclonal antic