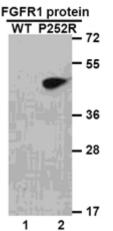

## **Product Description**

Pioneering GTPase and Oncogene Product Development since 2010

蛋白质印迹: <sup>WB: anti-FGFR1</sup> (P252R) <sup>mAb</sup> Western blot analysis of recombinant FGFR1(P252R) and wild type proteins.Purified His-tagged FGFR1(P252R)

protein (22-376aa, 45KD, lane 2) and corresponding wild type protein (lane 1) were blotted with Anti-FGFR1(P252R) monoclonal antibody (货

## 号:26249) Immunofluorescence:"Immunofluorescence of cells expressing

FGFR1 proteins with Anti-FGF transfected with pCDNA3-GFI pCDNA3-GFP-FGFR1(P252R) p with Anti-FGFR1(P252R) mono Cells were olumn) or ixed and stained