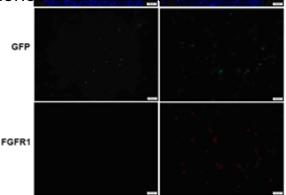

## 号:26249) Immunofluorescence:"Immunofluorescence of cells expressing

FGFR1 proteins with Anti-FGF transfected with pCDNA3-GFI pCDNA3-GFP-FGFR1(P252R) p with Anti-FGFR1(P252R) mono Cells were olumn) or ixed and stained