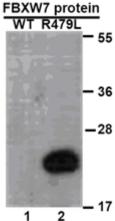

## **Product Description**

fixed and stained

Pioneering GTPase and Oncogene Product Development since 2010

蛋白质印迹: WB: anti-FBXW7 (R479L) mAb Western blot analysis of recombinant FBXW7(R479L) and wild type proteins. Purified His-tagged FBXW7(R479L) protein (lane 2) and corresponding wild type protein (lane 1) were blotted with Anti-FBXW7(R479L) monoclonal antibody (货号:26347). Immunofluorescence: Immunofluorescence of cells expressing FBXW7 proteins with Anti-FB BXW7 proteins with Anti-FB BXW7 proteins with pCDNA3-GFF