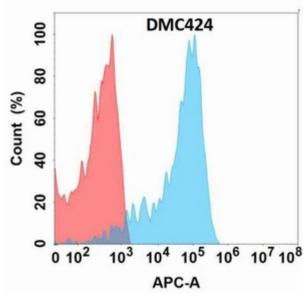

## **Product Description**

Pioneering GTPase and Oncogene Product Development since 2010

Figure 1. Flow cytometry analysis with Anti-EREG (DMC424) on Expi293 cells transfected with human EREG (Blue histogram) or Expi293 transfected with irrelevant protein (Red histogram).