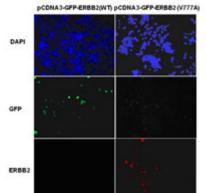

## **Product Description**

Pioneering GTPase and Oncogene Product Development since 2010

Immunofluorescence:

Immunofluorescence of cells expressing ErbB2 proteins with Anti-ErbB2(V777A) antibody.HEK293T cells were transfected with pCDNA3-GFP- ErbB2 WT plasmid (left column) or pCDNA3-GFP-ErbB2(V777A) plasmid (right column), then fixed and stained with Anti-ErbB2(V777A) monoclonal antibody (货号:26080).