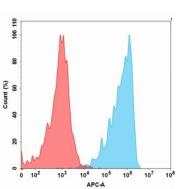

Figure 2. Flow cytometry analysis with 1 µg/mL Anti-TweakR (enavatuzumab) mAb (28040) on Expi293 cells transfected with Human TweakR protein (Blue histogram) or Expi293 transfected with irrelevant protein (Red histogram).