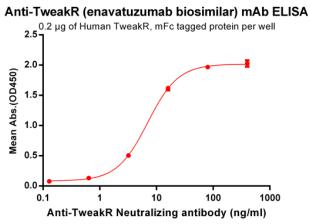

Figure 1. ELISA plate pre-coated by 2 μg/ml (100 μl/well) Human with irrelevant protein (Red histogram). TweakR, mFc tagged protein 11275 can bind Anti-TweakR Neutralizing antibody in a linear range of 0.64-80 ng/ml.