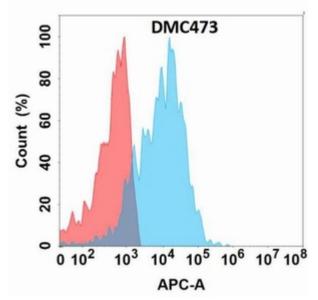

储存和运输: Store at -20°C to -80°C for 12 months in lyophilized form. After reconstitution, if not intended for use within a month, aliquot and store at -80°C (Avoid repeated freezing and thawing).

Figure 1. Flow cytometry analysis with Anti-EMCN (DMC473) on Expi293 cells transfected with human EMCN (Blue histogram) or Expi293 transfected with irrelevant protein (Red histogram).