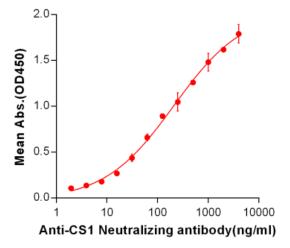

## Anti-CS1 (elotuzumab biosimilar) mAb ELISA

Figure 2. Flow cytometry analysis with 15 µg/mL Anti-CSI (elotuzumab) mAb (28011) on Expi293 cells transfected with Human CSI protein (Blue histogram) or Expi293 transfected with irrelevant protein (Red histogram).