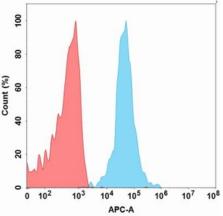

## Anti-CS1 (elotuzumab biosimilar) mAb ELISA

Figure 2. Flow cytometry analysis with 15 µg/mL Anti-CSI (elotuzumab) mAb (28011) on Expi293 cells transfected with Human CSI protein (Blue histogram) or Expi293 transfected with irrelevant protein (Red histogram).