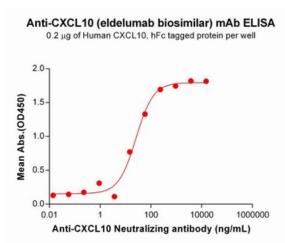

储存和运输: Store at -20°C to -80°C for 12 months in lyophilized form. After reconstitution, if not intended for use within a month, aliquot and store at -80°C (Avoid repeated freezing and thawing).

Figure 1. ELISA plate pre-coated by 2 µg/mL (100 µl/well) Human CXCL10 Protein, hFc Tag (PME101121) can bind Anti-CXCL10 Neutralizing antibody (28128) in a linear range of 3.66-234.38 ng/mL. In order to specifically detect 28128, mouse anti-human Fabspecific antibody was used as detection antibody.