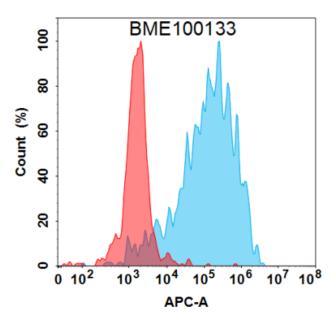

Figure 2. Flow cytometry analysis under cell membrane permeable condition with 1 µg/mL Anti-CXCL10 (eldelumab biosimilar) mAb (28128) on Expi293 cells transfected with Human CXCL10 protein (Blue histogram) or Expi293 transfected with irrelevant protein (Red histogram).