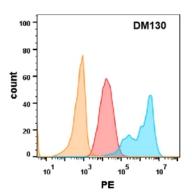

Figure 1. ELISA plate pre-coated by 1 µg/ml (100 µl/well) Human EGFR protein, His tagged protein 11218 can bind Rabbit anti-EGFR monoclonal antibody (clone: DM130) in a linear range of 0.06-12 ng/ml.

Figure 2. EGFR protein is highly expressed on the surface of Expi293 cell membrane. Flow cytometry analysis with Anti-EGFR (DM130) on Expi293 cells transfected with human EGFR(Blue histogram) or Expi293 transfected with irrelevant protein (Red histogram), and Isotype antibody on Expi293 transfected with irrelevant protein(Orange histogram)