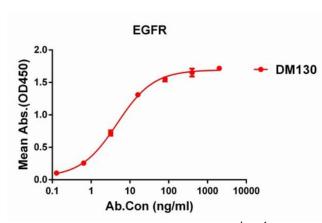

Figure 1. ELISA plate pre-coated by 1 µg/ml (100 µl/well) Human EGFR protein, His tagged protein 11218 can bind Rabbit anti-EGFR monoclonal antibody (clone: DM130) in a linear range of 0.06-12 ng/ml.

Figure 2. EGFR protein is highly expressed on the surface of Expi293 cell membrane. Flow cytometry analysis with Anti-EGFR (DM130) on Expi293 cells transfected with human EGFR(Blue histogram) or Expi293 transfected with irrelevant protein (Red histogram), and Isotype antibody on Expi293 transfected with irrelevant protein(Orange histogram)