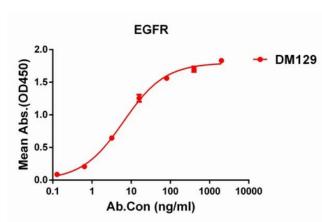

Figure 1. ELISA plate pre-coated by 1 µg/ml (100 µl/well) Human EGFR protein, His tagged protein 11218 can bind Rabbit anti-EGFR monoclonal antibody (clone: DM129) in a linear range of 0. 1-18 ng/ml.

Figure 2. EGFR protein is highly expressed on the surface of Expi293 cell membrane. Flow cytometry analysis with Anti-EGFR (DM129) on Expi293 cells transfected with human EGFR (Blue histogram) or Expi293 transfected with irrelevant protein (Red histogram), and Isotype antibody on Expi293 transfected with irrelevant protein(Orange histogram)