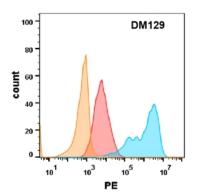

Figure 1. ELISA plate pre-coated by 1 µg/ml (100 µl/well) Human EGFR protein, His tagged protein 11218 can bind Rabbit anti-EGFR monoclonal antibody (clone: DM129) in a linear range of 0. 1-18 ng/ml.

Figure 2. EGFR protein is highly expressed on the surface of Expi293 cell membrane. Flow cytometry analysis with Anti-EGFR (DM129) on Expi293 cells transfected with human EGFR (Blue histogram) or Expi293 transfected with irrelevant protein (Red histogram), and Isotype antibody on Expi293 transfected with irrelevant protein(Orange histogram)