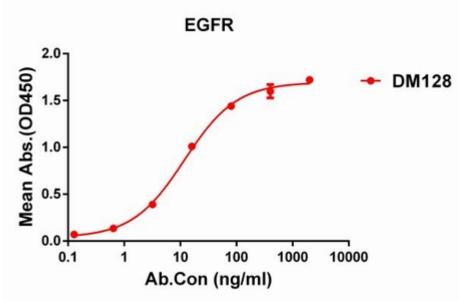

Pioneering GTPase and Oncogene Product Development since 2010

Figure 1. ELISA plate pre-coated by 1 µg/ml (100 µl/well) Human EGFR protein, His tagged protein 11218 can bind Rabbit anti-EGFR monoclonal antibody (clone: DM128) in a linear range of 0. 1-18 ng/ml.