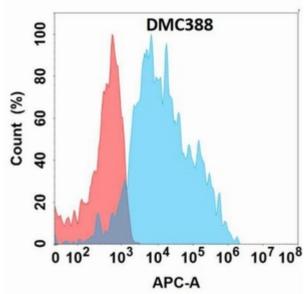

## **Product Description**

Pioneering GTPase and Oncogene Product Development since 2010

Figure 1. Flow cytometry analysis with Anti-EDA (DMC388) on Expi293 cells transfected with human EDA (Blue histogram) or Expi293 transfected with irrelevant protein (Red histogram).