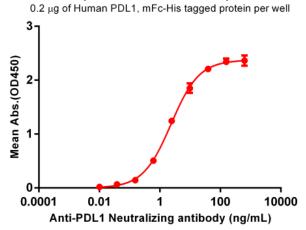

Anti-PDL1 (durvalumab biosimilar) mAb ELISA

Figure 2. ELISA plate pre-coated by 2 µg/ml (100 µl/well) Human PDL1, mFc-His tagged protein 11151 can bind Anti-PDL1 (durvalumab biosimilar) Neutralizing antibody (28145) in a linear range of 0.61-9.77 ng/ml.