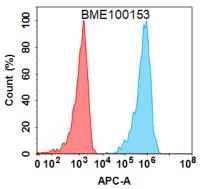

Figure 1. Flow cytometry analysis with 1 µg/mL Anti-PDL1(durvalumab biosimilar) mAb (28145) on Expi293 cells transfected with Human PDL1 protein (Blue histogram) or Expi293 transfected with irrelevant protein (Red histogram).