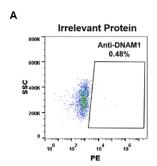

Figure 2. Expi 293 cell line transfected with irrelevant protein (A) and human DNAM-1 (B) were surface stained with Rabbit anti-DNAM-1 monoclonal antibody lµg/ml (clone: DM95) followed by PEconjugated anti-rabbit IgG secondary antibody.