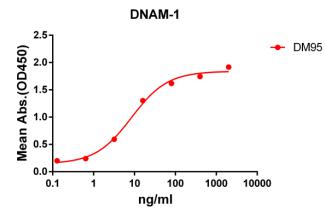

储存和运输: Store at -20°C to -80°C for 12 months in lyophilized form. After reconstitution, if not intended for use within a month, aliquot and store at -80°C (Avoid repeated freezing and thawing).

Figure 1. ELISA plate pre-coated by 2 µg/ml (100 µl/well) Human DNAM-1 protein, mFc-His tagged protein 11176 can bind Rabbit anti-DNAM-1 monoclonal antibody ( clone: DM95) in a linear range of 0.64-80 ng/ml.