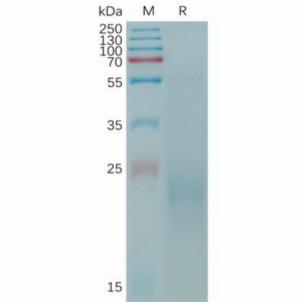

物种/宿主: HEK293

分子量: The protein has a predicted molecular mass of 20.3 kDa after removal of the signal peptide. The apparent molecular mass of His-cCLEC4C is approximately 15-25 kDa due to glycosylation.

分子特征: 6×His tag CLEC4C(Tyr48-Ile212)

纯化: The purity of the protein is greater than 85% as determined by SDS-PAGE and Coomassie blue staining.

**Formulation & Reconstitution:** Lyophilized from nanodisc solubilization buffer (20 mM Tris-HCl, 150 mM NaCl, pH 8.0). Normally 5% – 8% trehalose is added as protectants before lyophilization.

## **Product Description**

Pioneering GTPase and Oncogene Product Development since 2010

Figure 1. Cynomolgus CLEC4C Protein, His Tag on SDS-PAGE under reducing condition.