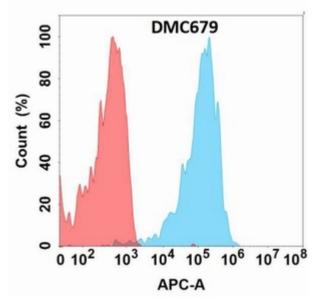

储存和运输: Store at -20°C to -80°C for 12 months in lyophilized form. After reconstitution, if not intended for use within a month, aliquot and store at -80°C (Avoid repeated freezing and thawing).

Figure 1. Flow cytometry analysis with Anti-CXCR5(DMC679) on Expi293 cells transfected with human CXCR5(Blue histogram) or Expi293 transfected with irrelevant protein (Red histogram).