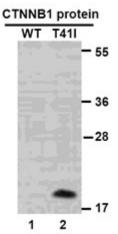

### 蛋白质印迹:

WB: anti-CTNNB1 (T41I) mAb

Western blot analysis of recombinant CTNNB1 (T411) and wild type proteins.

Purified His-tagged CTNNB1 (T411) protein (lane2) and corresponding wild type protein (lane1) were blotted with Anti-CTNNB1(T411) monoclonal antibody (货号:26306).