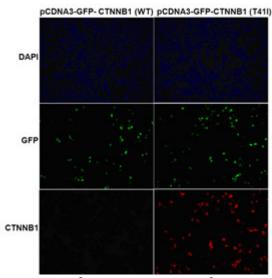

#### Immunofluorescence:

Immunofluorescence of cells expressing CTNNB1 proteins with Anti-CTNNB1(T41I) antibody.

HEK293T cells were transfected with pCDNA3-GFP-CTNNB1 (WT) plasmid (left column) or pCDNA3-GFP-CTNNB1 (T41I) plasmid (right column), then fixed and stained with Anti-CTNNB1(T41I) monoclonal antibody (货号:26306).