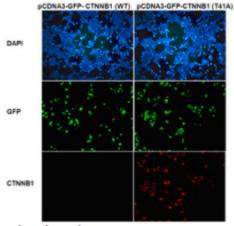

# Immunofluorescence of cells expressing CTNNB1 proteins with Anti-CTNNB1(T41A) antibody.

HEK293T cells were transfected with pCDNA3-GFP-CTNNB1 (WT) plasmid (left column) or pCDNA3-GFP-CTNNB1 (T41A) plasmid (right column), then fixed and stained with Anti-CTNNB1(T41A) monoclonal antibody (货号:26305).