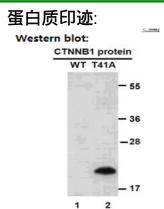

## Western blot analysis of recombinant CTNNB1 (T41A) and wild type proteins.

Purified His-tagged CTNNB1 (T41A) protein (lane2) and corresponding wild type protein (lane1) were blotted with Anti-CTNNB1(T41A) monoclonal antibody (货号:26305).