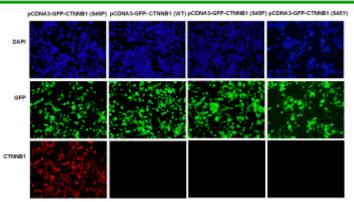

## **Product Description**

Immunofl

Pioneering GTPase and Oncogene Product Development since 2010

## Immunofluorescence:

uorescence of cells expressing CTNNB1 proteins with Anti-CTNNB1(S45P) antibody.HEK293T cells were transfected with pCDNA3-GFP-CTNNB1 (S45P) plasmid, pCDNA3-GFP-CTNNB1 (WT) plasmid pCDNA3-GFP-CTNNB1 (S45F) plasmid or pCDNA3-GFP-CTNNB1 (S45Y) plasmid, then fixed and stained with Anti-CTNNB1(S45P) monoclonal antibody (货号:26307).