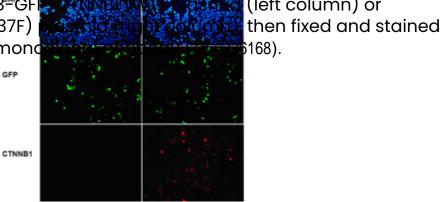

号:26168).Immunofluorescence: Immunofluorescence of cells expressing CTNNB1 proteins with Anti-City Half (1997) HEK293T cells were transfected with pCDNA3<sup>2</sup>GFF (1997) (left column) or

pCDNA3-GFP-CTNNB1 (S37F)

with Anti-CTNNB1(S37F) mond