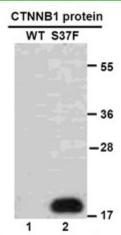

## **Product Description**

Pioneering GTPase and Oncogene Product Development since 2010

蛋白质印迹: WB: anti-CTNNB1 (S37F) mAb Western blot analysis of recombinant CTNNB1 (S37F) and wild type proteins. Purified His-tagged CTNNB1 (S37F) protein (lane2) and corresponding wild type protein (lane1) were blotted with Anti-CTNNB1(S37F) monoclonal antibody (货