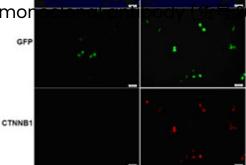

号:26300).Immunofluorescence of cells expressing

**CTNNB1 proteins with Anti-C** transfected with pCDNA3-GF pCDNA3-GFP-CTNNB1(G34E) with Anti-CTNNB1(G34E) mor HEK293T cells were (left column) or then fixed and stained 6300).