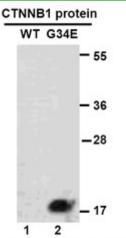

## **Product Description**

Pioneering GTPase and Oncogene Product Development since 2010

蛋白质印迹: WB: anti-CTNNB1 (G34E) mAb Western blot analysis of recombinant CTNNB1(G34E) and wild type proteins. Purified His-tagged CTNNB1(G34E) protein (lane2) and corresponding wild type protein (lane1) were blotted with Anti-CTNNB1(G34E) monoclonal antibody (货