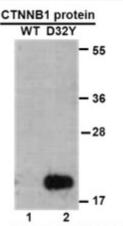

## **Product Description**

Pioneering GTPase and Oncogene Product Development since 2010

蛋白质印迹: WB: anti-CTNNB1 (D32Y) mAb Western blot analysis of recombinant CTNNB1 (D32Y) and wild type proteins. Purified His-tagged CTNNB1 (D32Y) protein (lane2) and corresponding wild type protein (lane1) were blotted with anti-CTNNB1 (D32Y) monoclonal antibody (货号:26302). Immunofluorescence: