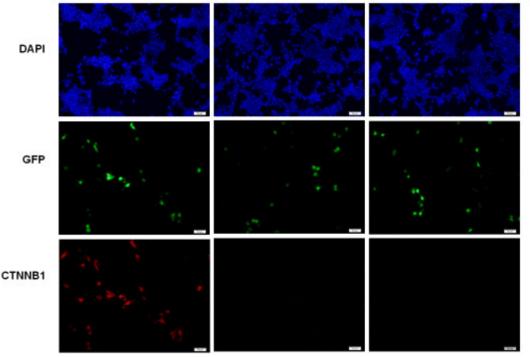

pCDNA3-GFP-CTNNB1 (D32Y) pCDNA3-GFP-CTNNB1 (WT) pCDNA3-GFP-CTNNB1 (D32N)

**rescence of cells expressing CTNNBI proteins with anti-CTNNBI(D32Y) antibody.**HEK293T cells were transfected with pCDNA3-GFP-CTNNBI(D32Y) plasmid, pCDNA3-GFP-CTNNBI (WT) plasmid or pCDNA3-GFP-CTNNBI (D32N) plasmid, then fixed and stained with anti-CTNNBI(D32Y) monoclonal antibody (货号:26302).

Immunofluo