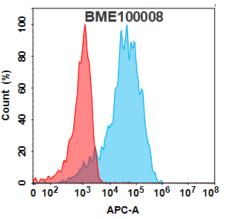

Figure 2. Flow cytometry analysis with 1µg/mL Anti-TIM3 (cobolimab biosimilar) mAb (28017) on Expi293 cells transfected with Human TIM3 protein (Blue histogram) or Expi293 transfected with irrelevant protein (Red histogram).