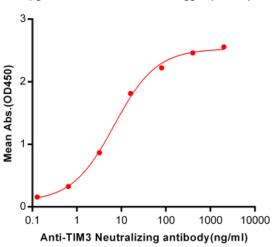

## Anti-TIM3 (cobolimab biosimilar) mAb ELISA

 $0.2\ \mu g$  of Human TIM3, mFc-His Tagged protein per well

Figure 1. ELISA plate pre-coated by 2 µg/ml (100 µl/well) Human TIM3, mFc-His tagged protein 11158 can bind Anti-TIM3 Neutralizing antibody in a linear range of 0.64-80 ng/ml.