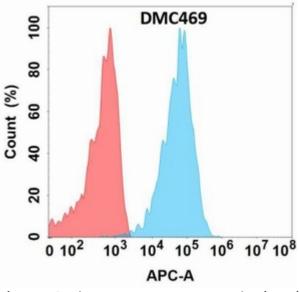

储存和运输: Store at -20°C to -80°C for 12 months in lyophilized form. After reconstitution, if not intended for use within a month, aliquot and store at -80°C (Avoid repeated freezing and thawing).

Figure 1. Flow cytometry analysis with Anti-CLEC9A (DMC469) on Expi293 cells transfected with human CLEC9A (Blue histogram) or Expi293 transfected with irrelevant protein (Red histogram).