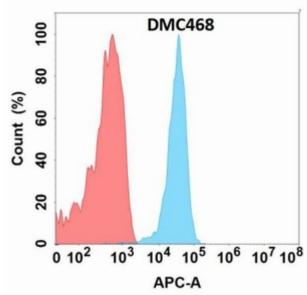

## **Product Description**

Pioneering GTPase and Oncogene Product Development since 2010

Figure 1. Flow cytometry analysis with Anti-CLEC1A (DMC468) on Expi293 cells transfected with human CLEC1A (Blue histogram) or Expi293 transfected with irrelevant protein (Red histogram).