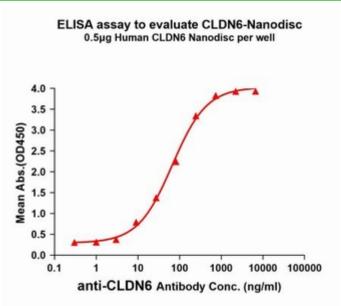

## **Product Description**

Pioneering GTPase and Oncogene Product Development since 2010

Figure1. Elisa plates were added with Flag Tag CLDN6-Nanodisc (0.5 µg/per well) on an anti-Flag monoclonal antibody pre-coated (0.5 µg/per well) plate. Serial diluted anti-CLDN6 monoclonal antibody (28085) solutions were added, washed, and incubated with secondary antibody before Elisa reading. From above data, the EC50 for anti-CLDN6 monoclonal antibody binding with CLDN6-Nanodisc is 66.99ng/ml.