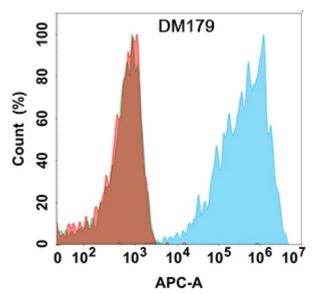

储存和运输: Store at -20°C to -80°C for 12 months in lyophilized form. After reconstitution, if not intended for use within a month, aliquot and store at -80°C (Avoid repeated freezing and thawing).

Figure 1. Flow cytometry analysis with Anti-CLDN18.2 (DM179) on Expi293 cells transfected with human CLDN18.2 (Blue histogram) or Expi293 transfected with human CLDN18.1 (Green histogram) or Expi293 transfected with irrelevant protein (Red histogram).