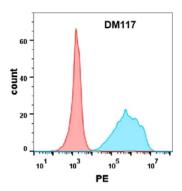

Figure 2. Flow cytometry analysis with Anti-CD7 (DM117) on Expi293 cells transfected with human CD7(Blue histogram) or Expi293 transfected with irrelevant protein (Red histogram).