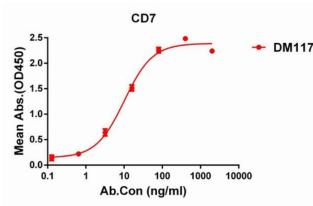

Figure 1. ELISA plate pre-coated by 1 µg/ml (100 µl/well) Human CD7 protein, mFc-His tagged protein 11276 can bind Rabbit anti-CD7 monoclonal antibody (clone: DM117) in a linear range of 0.2-60 ng/ml.