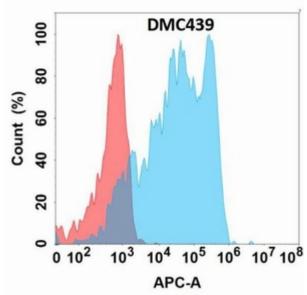

## **Product Description**

Pioneering GTPase and Oncogene Product Development since 2010

Figure 1. Flow cytometry analysis with Anti-CD62L (DMC439) on Expi293 cells transfected with human CD62L (Blue histogram) or Expi293 transfected with irrelevant protein (Red histogram).