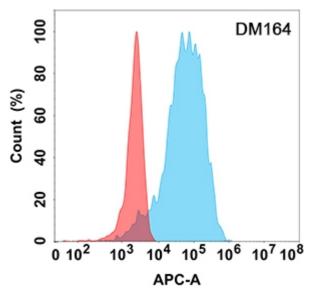

储存和运输: Store at -20°C to -80°C for 12 months in lyophilized form. After reconstitution, if not intended for use within a month, aliquot and store at -80°C (Avoid repeated freezing and thawing).

Figure 1. Flow cytometry analysis with Anti-CD40L (DM164) on Expi293 cells transfected with human CD40L (Blue histogram) or Expi293 transfected with irrelevant protein (Red histogram).