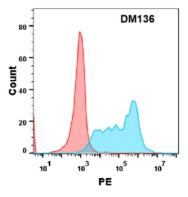

Figure 1. ELISA plate pre-coated by 1 µg/ml (100 µl/well) Human CD34 protein, His tagged protein 11280 can bind Rabbit anti-CD34 monoclonal antibody (clone: DM136) in a linear range of 0. 1-12 ng/ml.

Figure 2. Flow cytometry analysis with Anti-CD34 (DM136) on Expi293 cells transfected with human CD34(Blue histogram) or Expi293 transfected with irrelevant protein(Red histogram).