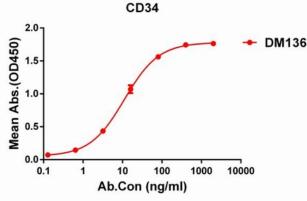

Figure 1. ELISA plate pre-coated by 1 µg/ml (100 µl/well) Human CD34 protein, His tagged protein 11280 can bind Rabbit anti-CD34 monoclonal antibody (clone: DM136) in a linear range of 0. 1-12 ng/ml.

Figure 2. Flow cytometry analysis with Anti-CD34 (DM136) on Expi293 cells transfected with human CD34(Blue histogram) or Expi293 transfected with irrelevant protein(Red histogram).