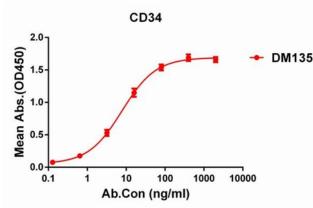

Figure 1. ELISA plate pre-coated by 1 µg/ml (100 µl/well) Human CD34 protein, His tagged protein 11280 can bind Rabbit anti-CD34 monoclonal antibody (clone: DM135) in a linear range of 0. 1-12 ng/ml.

Figure 2. Flow cytometry analysis with Anti-CD34 (DM135) on Expi293 cells transfected with human CD34 (Blue histogram) or Expi293 transfected with irrelevant protein(Red histogram).