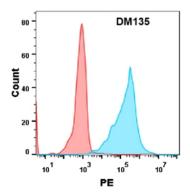

Figure 1. ELISA plate pre-coated by 1 µg/ml (100 µl/well) Human CD34 protein, His tagged protein 11280 can bind Rabbit anti-CD34 monoclonal antibody (clone: DM135) in a linear range of 0. 1-12 ng/ml.

Figure 2. Flow cytometry analysis with Anti-CD34 (DM135) on Expi293 cells transfected with human CD34 (Blue histogram) or Expi293 transfected with irrelevant protein(Red histogram).