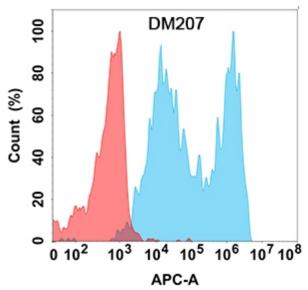

## **Product Description**

Pioneering GTPase and Oncogene Product Development since 2010

Figure 1. Flow cytometry analysis with Anti-CD19 (DM207) on Expi293 cells transfected with human CD19 (Blue histogram) or Expi293 transfected with irrelevant protein (Red histogram).