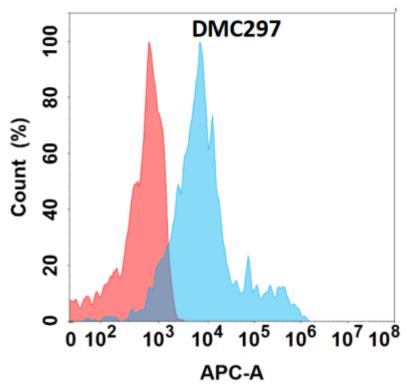

## **Product Description**

Pioneering GTPase and Oncogene Product Development since 2010

Figure 1. Flow cytometry analysis with Anti-CCR4 (DMC297) on Expi293 cells transfected with human CCR4 (Blue histogram) or Expi293 transfected with irrelevant protein (Red histogram).