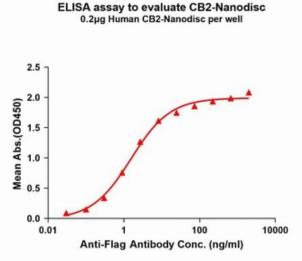

## **Product Description**

Pioneering GTPase and Oncogene Product Development since 2010

Figurel. Elisa plates were pre-coated with Flag Tag CB2-Nanodisc (0.2 µg/per well). Serial diluted anti-Flag monoclonal antibody solutions were added, washed, and incubated with secondary antibody before Elisa reading. From above data, the EC50 for anti-Flag monoclonal antibody binding with CB2-Nanodisc is 1.557ng/ml.