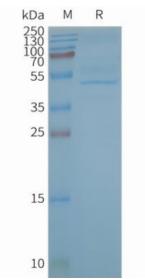

bilization buffer (20 mM Tris-HCl, 150 mM NaCl, pH 8.0). Normally 5% – 8% trehalose is added as protectants before lyophilization.

储存和运输: Store at -20°C to -80°C for 12 months in lyophilized form. After reconstitution, if not intended for use within a month, aliquot and store at -80°C (Avoid repeated freezing and thawing). Lyophilized proteins are shipped at ambient temperature.



## **Product Description**

Pioneering GTPase and Oncogene Product Development since 2010



Figurel. Elisa plates were pre-coated with Flag Tag CB2-Nanodisc (0.2 µg/per well). Serial diluted anti-Flag monoclonal antibody solutions were added, washed, and incubated with secondary antibody before Elisa reading. From above data, the EC50 for anti-Flag monoclonal antibody binding with CB2-Nanodisc is 1.557ng/ml.



Figure2. Human CB2-Nanodisc, Flag Tag on SDS-PAGE