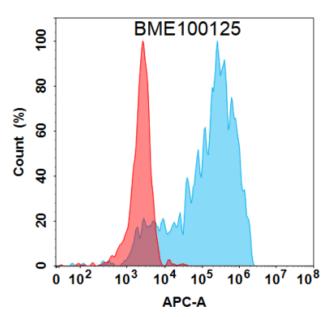

Figure 2. Flow cytometry analysis under cell membrane permeable condition with 1 µg/mL Anti-CCL2 (carlumab biosimilar) mAb (28121) on Expi293 cells transfected with Human CCL2 protein (Blue histogram) or Expi293 transfected with irrelevant protein (Red histogram).