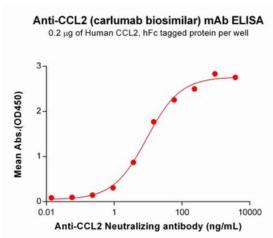

储存和运输: Store at -20°C to -80°C for 12 months in lyophilized form. After reconstitution, if not intended for use within a month, aliquot and store at -80°C (Avoid repeated freezing and thawing).

Figure 1. ELISA plate pre-coated by 2 µg/mL (100 µl/well) Human CCL2 Protein, hFc Tag (11671) can bind Anti-CCL2 Neutralizing antibody (28121) in a linear range of 0.92-234.38 ng/mL. In order to specifically detect 28121, mouse anti-human Fab-specific antibody was used as detection antibody.