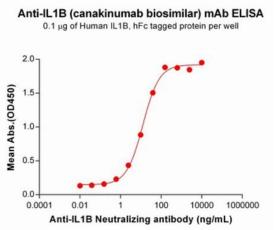

储存和运输:Store at -20°C to -80°C for 12 months in lyophilized form. After reconstitution, if not intended for use within a month, aliquot and store at -80°C (Avoid repeated freezing and thawing).

Figure 1. ELISA plate pre-coated by 1 µg/mL (100 µl/well) Human IL1B Protein, hFc Tag (11619) can bind Anti-IL1B Neutralizing antibody (28114) in a linear range of 0.61-156.25 ng/mL. In order to specifically detect 28114, mouse anti-human Fab-specific antibody was used as detection antibody.