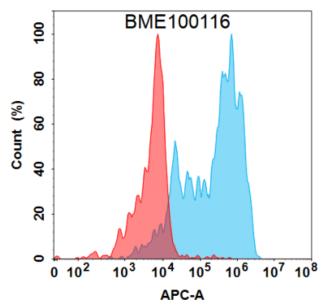

Figure 2. Flow cytometry analysis under cell membrane permeable condition with 1 µg/mL Anti-IL1B (canakinumab biosimilar) mAb (28114) on Expi293 cells transfected with Human IL1B protein (Blue histogram) or Expi293 transfected with irrelevant protein (Red histogram).