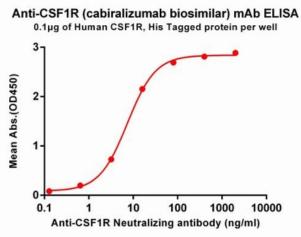

储存和运输: Store at -20°C to -80°C for 12 months in lyophilized form. After reconstitution, if not intended for use within a month, aliquot and store at -80°C (Avoid repeated freezing and thawing).

Figure 1. ELISA plate pre-coated by 1 µg/ml (100 µl/well) Human CSF1R , His tagged protein 11190 can bind Anti-CSF1R Neutralizing antibody (28063) in a linear range of 0.2-16 ng/ml.