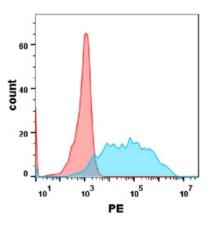

Figure 2. Flow cytometry analysis with Anti-CSFIR mAb 1 µg/ml (cabiralizumab) on Expi293 cells transfected with human CSFIR (Blue histogram) or Expi293 transfected with irrelevant protein(Red histogram).