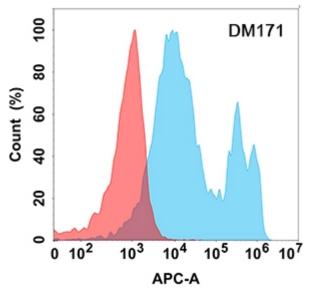

## **Product Description**

Pioneering GTPase and Oncogene Product Development since 2010

Figure 1. Flow cytometry analysis with Anti-CA9 (DM171) on Expi293 cells transfected with human CA9 (Blue histogram) or Expi293 transfected with irrelevant protein (Red histogram).