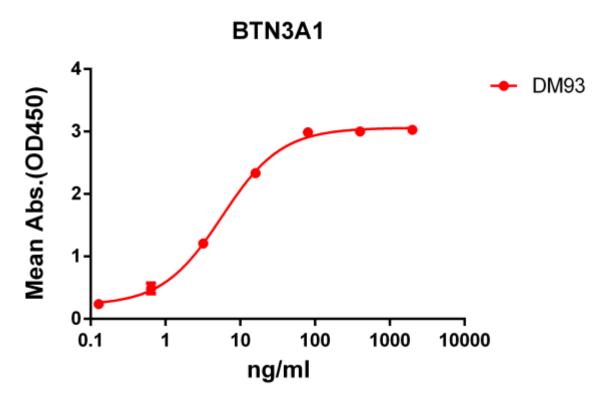

Pioneering GTPase and Oncogene Product Development since 2010

Figure 1. ELISA plate pre-coated by 2 µg/ml (100 µl/well) Human BTN3A1 protein, mFc-His tagged protein 11180 can bind Rabbit anti-BTN3A1 monoclonal antibody ( clone: DM93) in a linear range of 0.64-80 ng/ml.