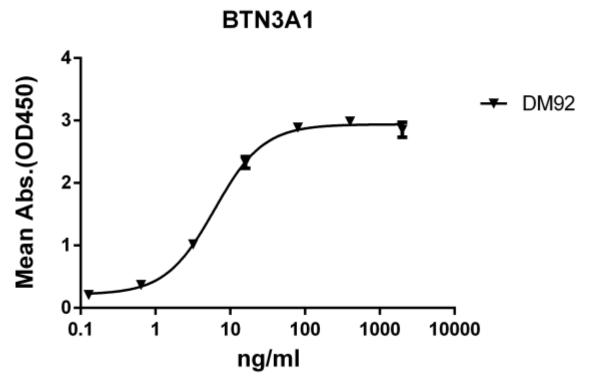

## **Product Description**

Pioneering GTPase and Oncogene Product Development since 2010

Figure 1. ELISA plate pre-coated by 2 µg/ml (100 µl/well) Human BTN3A1 protein, mFc-His tagged protein 11180 can bind Rabbit anti-BTN3A1 monoclonal antibody ( clone: DM92) in a linear range of 0.64-80 ng/ml.