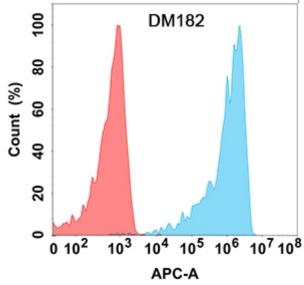

## **Product Description**

Pioneering GTPase and Oncogene Product Development since 2010

Figure 1. Flow cytometry analysis with Anti-BTLA (DM182) on Expi293 cells transfected with human BTLA (Blue histogram) or Expi293 transfected with irrelevant protein (Red histogram).