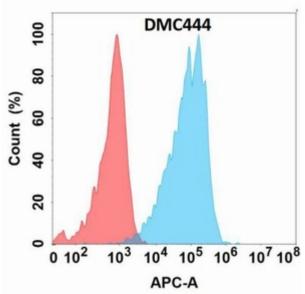

## **Product Description**

Pioneering GTPase and Oncogene Product Development since 2010

Figure 1. Flow cytometry analysis with Anti-BST1 (DMC444) on Expi293 cells transfected with human BST1 (Blue histogram) or Expi293 transfected with irrelevant protein (Red histogram).