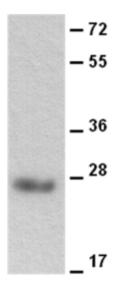

## **Product Description**

Pioneering GTPase and Oncogene Product Development since 2010

蛋白质印迹:

WB: anti-B-Raf mAb

Western blot analysis of recombinant B-Raf protein.
Purified His-tagged B-Raf protein (货号:10161) was blotted with anti-B-Raf monoclonal antibody (货号:26129).