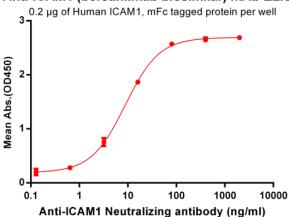

## Anti-ICAM1 (bersanlimab biosimilar) mAb ELISA

Figure 1. ELISA plate pre-coated by 2 µg/ml (100 µl/well) Human ICAM1, mFc tagged protein 11186 can bind Anti-ICAM1 Neutralizing antibody(28045) in a linear range of 0.64-80 ng/ml.