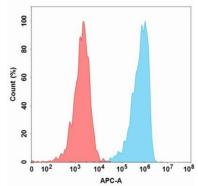

Figure 2. Flow cytometry analysis with 1 µg/mL Anti-ICAM1 (bersanlimab) mAb (28045) on Expi293 cells transfected with Human ICAM1 protein (Blue histogram) or Expi293 transfected with irrelevant protein (Red histogram).