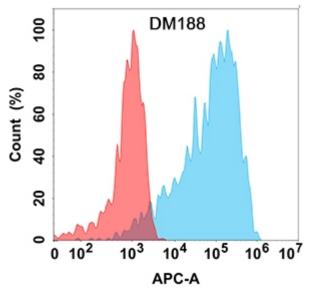

## **Product Description**

Pioneering GTPase and Oncogene Product Development since 2010

Figure 1. Flow cytometry analysis with Anti-B7H4 (DM188) on Expi293 cells transfected with human B7H4 (Blue histogram) or Expi293 transfected with irrelevant protein (Red histogram).