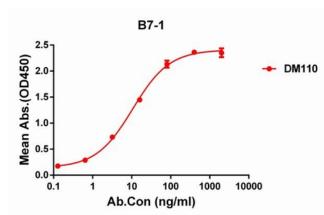

Figure 1. ELISA plate pre-coated by 2 µg/ml (100 µl/well) Human B7-1 protein, hFc tagged protein 11283 can bind Rabbit anti-B7-1 monoclonal antibody (clone: DM110) in a linear range of 0.32-100 ng/ml.