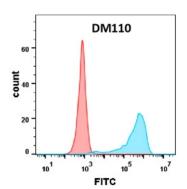

Figure 2. Flow cytometry analysis with Anti-B7-1 (DM110) on Expi293 cells transfected with human B7-1(Blue histogram) or Expi293 transfected with irrelevant protein(Red histogram).